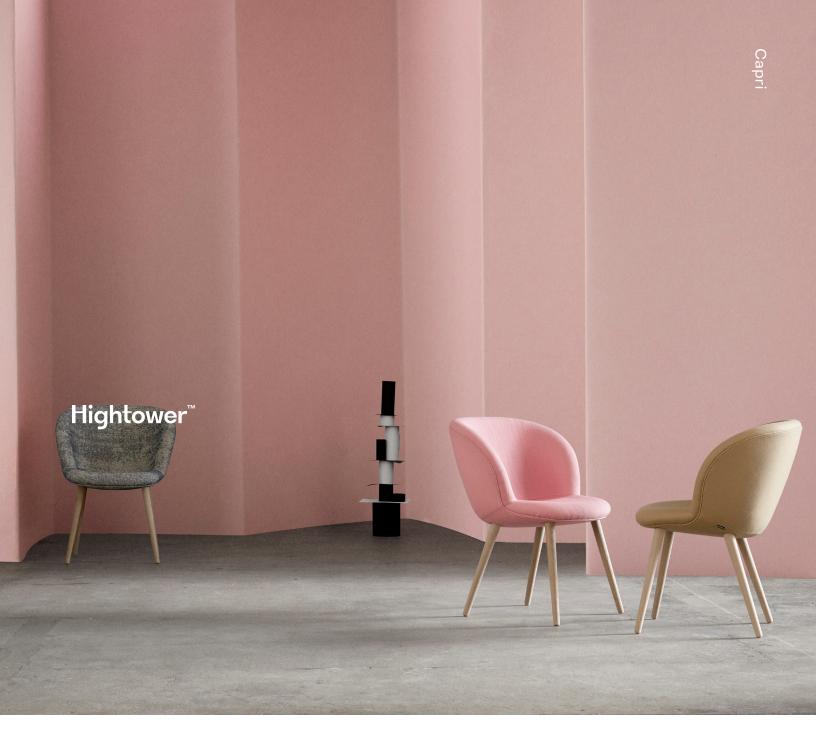

## Capri

Big on style. Big on comfort. The clever design of the Capri collection combines aesthetics with superior seating comfort. The clean lines of the back continue into arm rests on both sides. The wide seat enables a range of seating positions and postures. Wood legs available in Soaped Oak, Black Stained Oak, or Clear Lacquered Oak. Swivel base available in Brushed Aluminum. Fully upholstered seat available.

## MODELS:

| Guest                                           | Lounge With<br>Swivel Base                     | Lounge With<br>Wood Legs                          |
|-------------------------------------------------|------------------------------------------------|---------------------------------------------------|
| GZ3300                                          | GZ1150                                         | GZ3400                                            |
| W: 25.5"<br>D: 25.75"<br>H: 30.75"<br>SH: 18.5" | W: 32.25"<br>D: 26.25"<br>H: 29"<br>SH: 15.75" | W: 32.25"<br>D: 26.25"<br>H: 29.25"<br>SH: 15.75" |
|                                                 |                                                |                                                   |