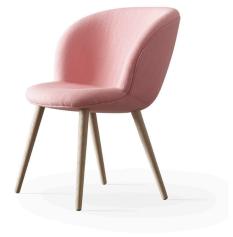

## Capri

Big on style. Big on comfort. The clever design of the Capri collection combines aesthetics with superior seating comfort. The clean lines of the back continue into arm rests on both sides. The wide seat enables a range of seating positions and postures. Wood legs available in Soaped Oak, Black Stained Oak, or Clear Lacquered Oak. Swivel base available in Brushed Aluminum. Fully upholstered seat available.

## MODELS:

| Guest                                           | Lounge With<br>Swivel Base                     | Lounge With<br>Wood Legs                          |
|-------------------------------------------------|------------------------------------------------|---------------------------------------------------|
| GZ3300                                          | GZ1150                                         | GZ3400                                            |
| W: 25.5"<br>D: 25.75"<br>H: 30.75"<br>SH: 18.5" | W: 32.25"<br>D: 26.25"<br>H: 29"<br>SH: 15.75" | W: 32.25"<br>D: 26.25"<br>H: 29.25"<br>SH: 15.75" |
|                                                 |                                                |                                                   |